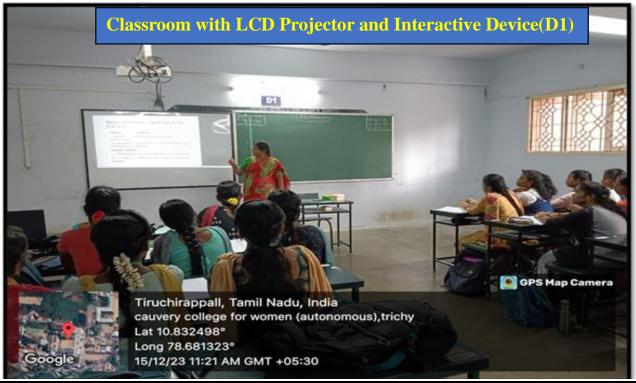

## I B. Sc INFORMATION TECHNOLOGY

NAAC Accreditation III Cycle : A Grade (CGPA 3.41 out of 4) Tiruchirappalli - 620018, Tamil Nadu, India

## **CRITERION IV**

## NAAC - Cycle IV SSR

SMART CLASSROOMS

## **I B. Sc CHEMISTRY**