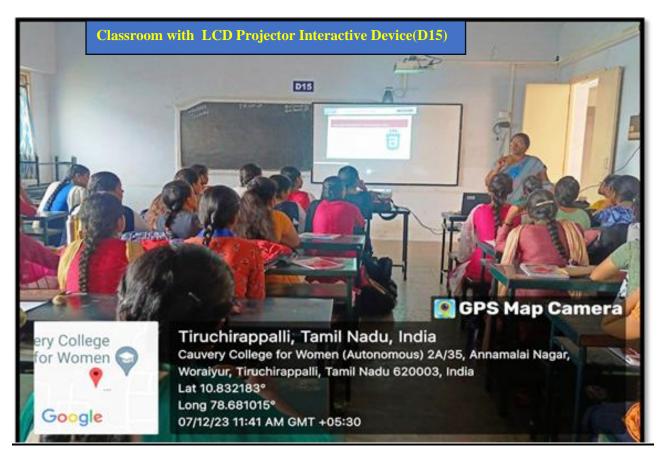

#### **B. Sc MATHEMATICS**

NAAC Accreditation III Cycle : A Grade (CGPA 3.41 out of 4) Tiruchirappalli - 620018, Tamil Nadu, India

## **CRITERION IV**

### NAAC - Cycle IV SSR

SMART CLASSROOMS

## II B.COM