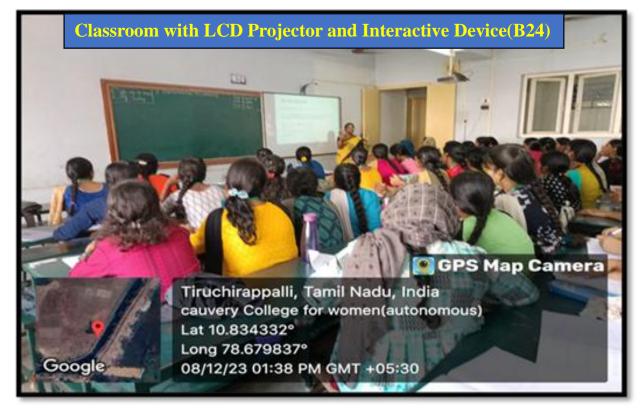

## I B. Sc NUTRITION AND DIETETICS

NAAC Accreditation III Cycle : A Grade (CGPA 3.41 out of 4) Tiruchirappalli - 620018, Tamil Nadu, India

## **CRITERION IV**

#### NAAC - Cycle IV SSR

SMART CLASSROOMS

I M. Sc COMPUTER SCIENCE