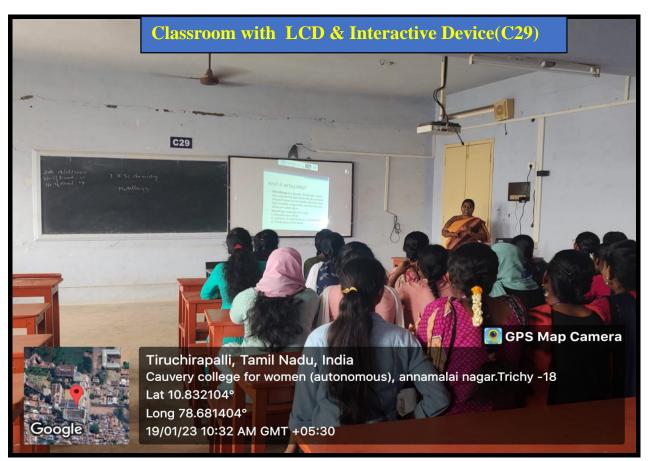

## **II B. Sc FOOD NUTRITION AND DIETETICS**

NAAC Accreditation III Cycle : A Grade (CGPA 3.41 out of 4) Tiruchirappalli - 620018, Tamil Nadu, India

## **CRITERION IV**

#### NAAC - Cycle IV SSR

SMART CLASSROOMS

## II MA ENGLISH